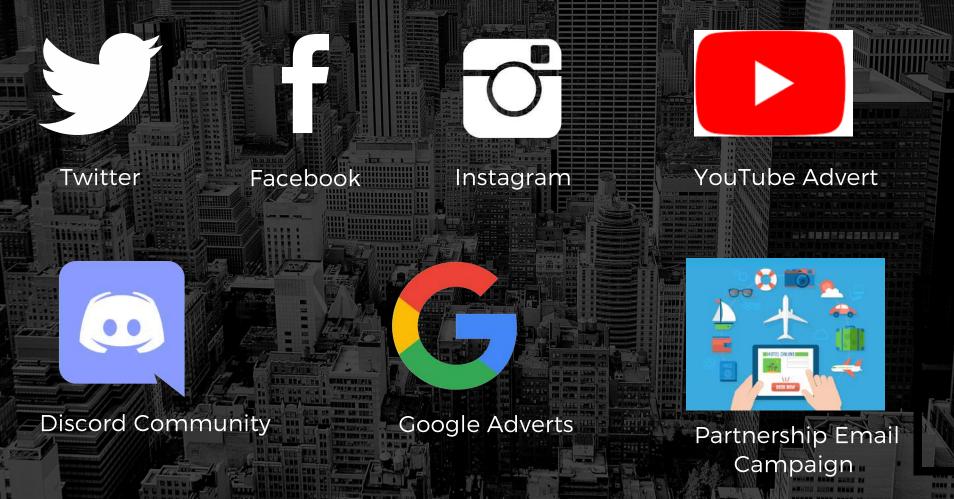

## Section E: Marketing

CDM acknowledged that for us to successfully intergrate our platform with all our prospective partnerships we will need a well strategtically planned marketing approach and we will do just that. We will make use of the following marketing mediums to run our marketing campaigns. We would also like to emphasize that with any partnership that we will be doing we will have auto mated marketing as all platforms and agencies we intend to work with have already a user base.