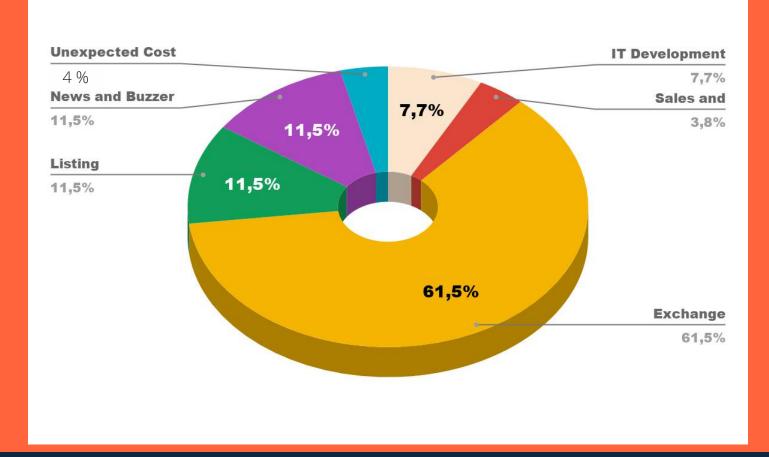

### **Section D: CDM Fund Allocation**

CDM would like to emphasize that the project has never participated in ANY form of ICO or Pre-SALE as of reading this the whole project has been self funded by CDM Founders. Condominium will continue to allocate current fund strategically to the contribution of the success of our project and partnership. Below you will find the current allocation of funds. You will also be able to find a layout on our website. This allocation may vary as the founders see it fit inline with the partnerhsips we are working on.